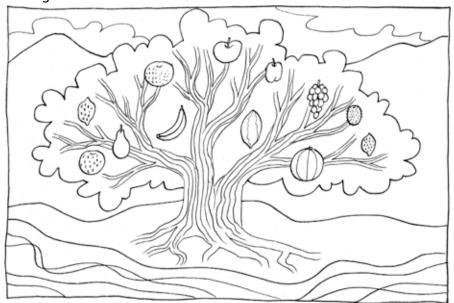

The tree symbolises new life and hope for everyone.

Make it look vibrant and alive with colour.

The tree in John's vision produces fruit all year round, a different fruit each month, and the leaves of the tree bring healing to the world. Can you draw the tree of life on this picture?

The passage says the tree of life produces different fruits for each month of the year - can you find all 12 fruits in the word search?

apple
banana
pear
grape
orange
cherry
plum
pineapple
strawberry
melon
kiwi
peach